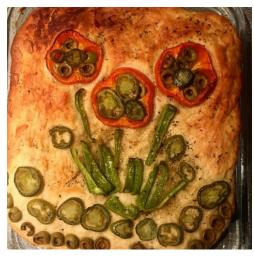

Follow @rvhs\_dt on Instagram for all of our pupil's yummy dishes.

Alyssa, year 8 is setting off the year 8 cooking challenge to a wonderfully high standard with her Aero chocolate cake!

Focaccia by Charlotte B, year 11