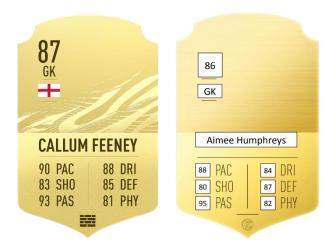

Pupils participated in the Fifa Ultimate Team challenge and recorded their player statistics. Here are just a couple of examples.

Each stat was paired with an exercise shown in the table below. The number of reps that were achieved in each exercise in 2 minutes became their stats.