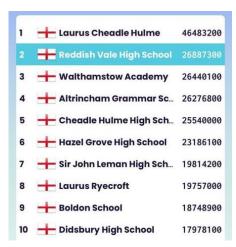

Take care and stay safe

Pupils at Reddish Vale are working their socks off in languages. We are currently the second highest school in the world on Language Nut. Nathan P in year 8 is currently leading not only at Reddish Vale but is the top pupil in the whole world. What an amazing achievement Nathan P. Wunderbar!