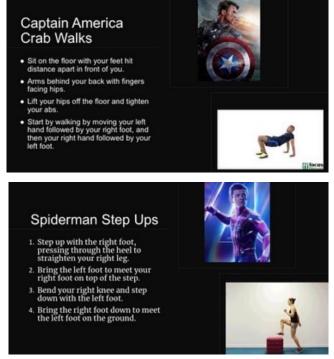

Students were also set the Avengers Fitness challenge which included various exercises inspired by the Avengers.

These exercises corresponded with the FUT challenge to determine pupil's player statistics.