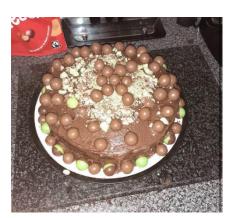

Follow @rvhs\_dt on Instagram for all of our pupil's yummy dishes.

Alyssa, year 8 is setting off the year 8 cooking challenge to a wonderfully high standard with her Aero chocolate cake!

Focaccia by Charlotte B, year 11