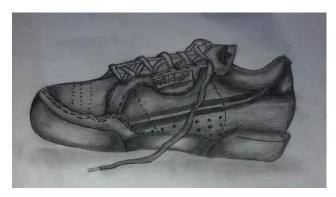

All of our pupils have access to the Language Nut app and can get their login details via Google Classroom or from their languages teacher.

Ellie D in year 8 has been developing her art skills and produced this outstanding drawing! Amazing work, Ellie!