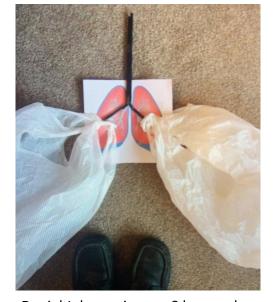

Daniel Johnson in year 8 has made this amazing lung model at the end of his respiratory system lesson. Well done, Daniel!

Good luck to all year 9 and 10 pupils who sat the UK Mathematics Trust Intermediate Challenge online last week.